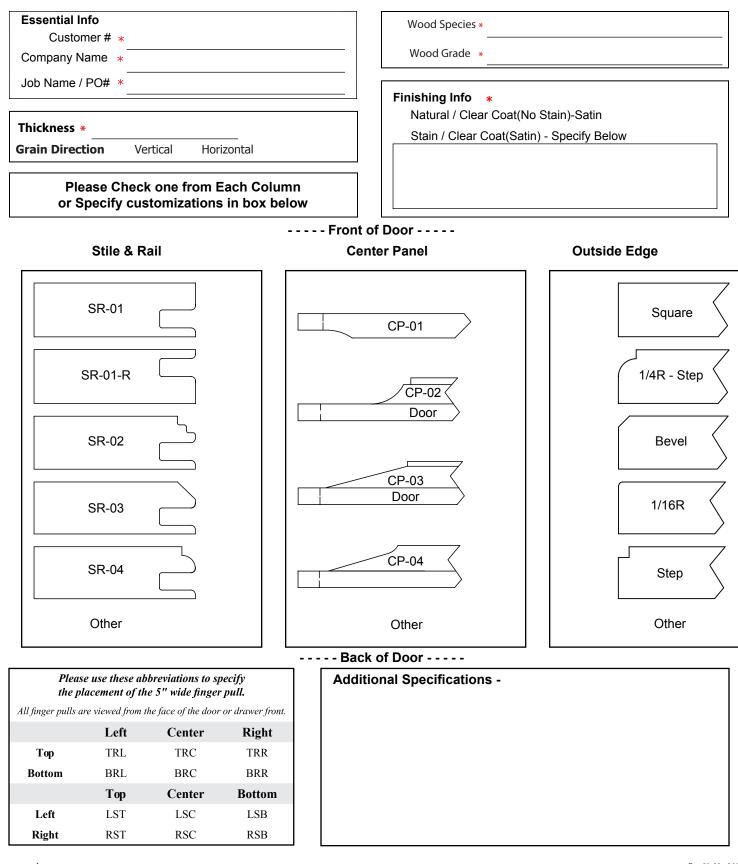

## **Door Order Form**

## **Cabinet Door Order Form**

| Essential Info   |  |
|------------------|--|
| Customer # 🔺     |  |
| Company Name 🔺   |  |
| Job Name / PO# * |  |

## Door Info \*

All Measurements are Exact. Standard Bore is 3.5" from top and bottom, 5mm from edge List all duplicates on their own line

| Line | Qty | Width | Height | Hinge Bore | Frame<br>Only | Finger<br>Pull | Special Instructions |
|------|-----|-------|--------|------------|---------------|----------------|----------------------|
| 1    |     |       |        |            |               |                |                      |
| 2    |     |       |        |            |               |                |                      |
| 3    |     |       |        |            |               |                |                      |
| 4    |     |       |        |            |               |                |                      |
| 5    |     |       |        |            |               |                |                      |
| 6    |     |       |        |            |               |                |                      |
| 7    |     |       |        |            |               |                |                      |
| 8    |     |       |        |            |               |                |                      |
| 9    |     |       |        |            |               |                |                      |
| 10   |     |       |        |            |               |                |                      |
| 11   |     |       |        |            |               |                |                      |
| 12   |     |       |        |            |               |                |                      |
| 13   |     |       |        |            |               |                |                      |
| 14   |     |       |        |            |               |                |                      |
| 15   |     |       |        |            |               |                |                      |
| 16   |     |       |        |            |               |                |                      |
| 17   |     |       |        |            |               |                |                      |
| 18   |     |       |        |            |               |                |                      |
| 19   |     |       |        |            |               |                |                      |
| 20   |     |       |        |            |               |                |                      |
| 21   |     |       |        |            |               |                |                      |
| 22   |     |       |        |            |               |                |                      |
| 23   |     |       |        |            |               |                |                      |
| 24   |     |       |        |            |               |                |                      |
| 25   |     |       |        |            |               |                |                      |
| 26   |     |       |        |            |               |                |                      |
| 27   |     |       |        |            |               |                |                      |
| 28   |     |       |        |            |               |                |                      |
| 29   |     |       |        |            |               |                |                      |
| 30   |     |       |        |            |               |                |                      |
| 31   |     |       |        |            |               |                |                      |
| 32   |     |       |        |            |               |                |                      |
| 33   |     |       |        |            |               |                |                      |
| 34   |     |       |        |            |               |                |                      |
| 35   |     |       |        |            |               |                |                      |
| 36   |     |       |        |            |               |                |                      |
| 37   |     |       |        |            |               |                |                      |
| 38   |     |       |        |            |               |                |                      |
| 39   |     |       |        |            |               |                |                      |