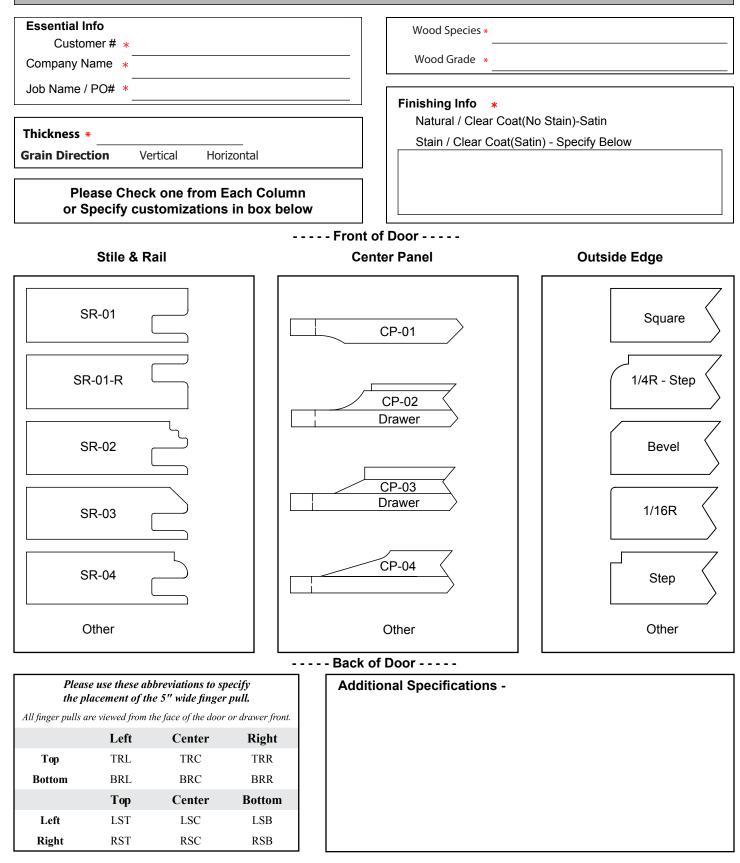

## **Cabinet Drawer Front Order Form**

# **Cabinet Drawer Front Order Form**

| Essential Info |   |
|----------------|---|
| Customer #     | * |
| Company Name   | * |
|                |   |

Job Name / PO# \*

| Line | Qty | Width | Height | Finger<br>Pull | Special Instructions |
|------|-----|-------|--------|----------------|----------------------|
| 1    |     |       |        |                |                      |
| 2    |     |       |        |                |                      |
| 3    |     |       |        |                |                      |
| 4    |     |       |        |                |                      |
| 5    |     |       |        |                |                      |
| 6    |     |       |        |                |                      |
| 7    |     |       |        |                |                      |
| 8    |     |       |        |                |                      |
| 9    |     |       |        |                |                      |
| 10   |     |       |        |                |                      |
| 11   |     |       |        |                |                      |
| 12   |     |       |        |                |                      |
| 13   |     |       |        |                |                      |
| 14   |     |       |        |                |                      |
| 15   |     |       |        |                |                      |
| 16   |     |       |        |                |                      |
| 17   |     |       |        |                |                      |
| 18   |     |       |        |                |                      |
| 19   |     |       |        |                |                      |
| 20   |     |       |        |                |                      |
| 21   |     |       |        |                |                      |
| 22   |     |       |        |                |                      |
| 23   |     |       |        |                |                      |
| 24   |     |       |        |                |                      |
| 25   |     |       |        |                |                      |
| 26   |     |       |        |                |                      |
| 27   |     |       |        |                |                      |
| 28   |     |       |        |                |                      |
| 29   |     |       |        |                |                      |
| 30   |     |       |        |                |                      |
| 31   |     |       |        |                |                      |
| 32   |     |       |        |                |                      |
| 33   |     |       |        |                |                      |
| 34   |     |       |        |                |                      |
| 35   |     |       |        |                |                      |
| 36   |     |       |        |                |                      |
| 37   |     |       |        |                |                      |
| 38   |     |       |        |                |                      |
| 39   |     |       |        |                |                      |