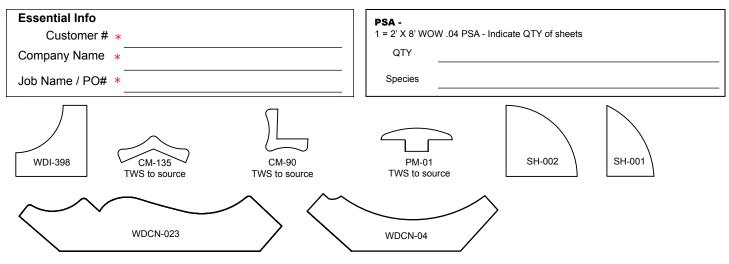

# **Sheet Good Order Form**

Job Name / PO# \*

| Line | Qty | Part | Thickness | Width | Length | Material | Species | Special Instructions |
|------|-----|------|-----------|-------|--------|----------|---------|----------------------|
| 1    |     |      |           |       |        |          |         |                      |
| 2    |     |      |           |       |        |          |         |                      |
| 3    |     |      |           |       |        |          |         |                      |
| 4    |     |      |           |       |        |          |         |                      |
| 5    |     |      |           |       |        |          |         |                      |
| 6    |     |      |           |       |        |          |         |                      |
| 7    |     |      |           |       |        |          |         |                      |
| 8    |     |      |           |       |        |          |         |                      |
| 9    |     |      |           |       |        |          |         |                      |
| 10   |     |      |           |       |        |          |         |                      |
| 11   |     |      |           |       |        |          |         |                      |
| 12   |     |      |           |       |        |          |         |                      |
| 13   |     |      |           |       |        |          |         |                      |
| 14   |     |      |           |       |        |          |         |                      |
| 15   |     |      |           |       |        |          |         |                      |
| 16   |     |      |           |       |        |          |         |                      |
| 17   |     |      |           |       |        |          |         |                      |
| 18   |     |      |           |       |        |          |         |                      |
| 19   |     |      |           |       |        |          |         |                      |
| 20   |     |      |           |       |        |          |         |                      |
| 21   |     |      |           |       |        |          |         |                      |
| 22   |     |      |           |       |        |          |         |                      |
| 23   |     |      |           |       |        |          |         |                      |
| 24   |     |      |           |       |        |          |         |                      |
| 25   |     |      |           |       |        |          |         |                      |
| 26   |     |      |           |       |        |          |         |                      |
| 27   |     |      |           |       |        |          |         |                      |
| 28   |     |      |           |       |        |          |         |                      |
| 29   |     |      |           |       |        |          |         |                      |
| 30   |     |      |           |       |        |          |         |                      |
| 31   |     |      |           |       |        |          |         |                      |
| 32   |     |      |           |       |        |          |         |                      |
| 33   |     |      |           |       |        |          |         |                      |
| 34   |     |      |           |       |        |          |         |                      |
| 35   |     |      |           |       |        |          |         |                      |
| 36   |     |      |           |       |        |          |         |                      |
| 37   |     |      |           |       |        |          |         |                      |
| 38   |     |      |           |       |        |          |         |                      |
| 39   |     |      |           |       |        |          |         |                      |

# **Molding/Miscellaneous Parts Order Form**

| Line | Qty | Part | Species | Length | Special Instructions |
|------|-----|------|---------|--------|----------------------|
| 1    |     |      |         |        |                      |
| 2    |     |      |         |        |                      |
| 3    |     |      |         |        |                      |
| 4    |     |      |         |        |                      |
| 5    |     |      |         |        |                      |
| 6    |     |      |         |        |                      |
| 7    |     |      |         |        |                      |
| 8    |     |      |         |        |                      |
| 9    |     |      |         |        |                      |
| 10   |     |      |         |        |                      |

## **Miscellaneous Items**

| Line | Qty | Part | Species | Thickness | Width | Length | Special Instructions |
|------|-----|------|---------|-----------|-------|--------|----------------------|
| 1    |     |      |         |           |       |        |                      |
| 2    |     |      |         |           |       |        |                      |
| 3    |     |      |         |           |       |        |                      |
| 4    |     |      |         |           |       |        |                      |
| 5    |     |      |         |           |       |        |                      |
| 6    |     |      |         |           |       |        |                      |
| 7    |     |      |         |           |       |        |                      |
| 8    |     |      |         |           |       |        |                      |
| 9    |     |      |         |           |       |        |                      |
| 10   |     |      |         |           |       |        |                      |