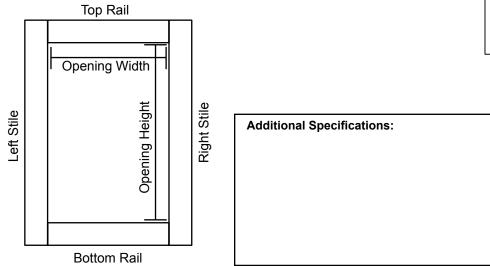

#### Wood Species \*

Wood Grade 🔺

Face Frame -

Joinery will be Pocket Screw unless noted otherwise

If face frame is not standard(A) - a drawing is REQUIRED

## Standard Face Frame Information

## **Face Frame Information**

| Line | Qty | Opening Width | Opening Height | Top Rail | Bottom Rail | Left Stile | Left Stile | Special Instructions |
|------|-----|---------------|----------------|----------|-------------|------------|------------|----------------------|
| 1    |     |               |                |          |             |            |            |                      |
| 2    |     |               |                |          |             |            |            |                      |
| 3    |     |               |                |          |             |            |            |                      |
| 4    |     |               |                |          |             |            |            |                      |
| 5    |     |               |                |          |             |            |            |                      |
| 6    |     |               |                |          |             |            |            |                      |
| 7    |     |               |                |          |             |            |            |                      |
| 8    |     |               |                |          |             |            |            |                      |
| 9    |     |               |                |          |             |            |            |                      |
| 10   |     |               |                |          |             |            |            |                      |